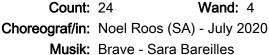

#### There Is A Restart In Wall 5

**RESTART IN WALL 5** 

## TAG AND RESTART IN WALL 10

# There Is a Tag and Restart In Wall 10 after 16 counts

JAZZ BOX

Step R Over L, Step Back On L, Step R To Side, Step L Forward 1-4

Wand: 4