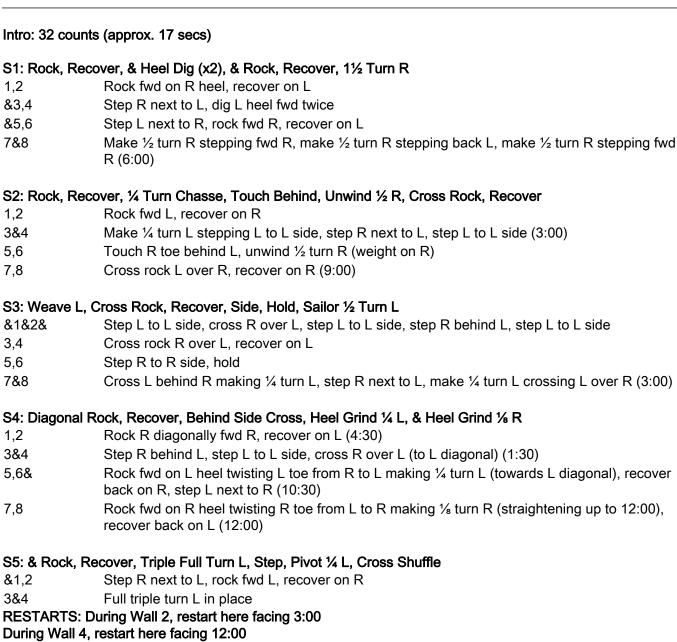

# The Way You Dance

Ebene: Intermediate

Choreograf/in: Laura Sway (UK), Rob Fowler (ES) & I.C.E. (ES) - September 2020 Musik: I Can Tell by the Way You Dance - Josh Turner