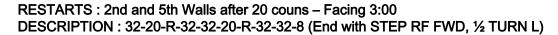

### S3: PRISSY WALK, OUT OUT, IN IN , POINT R TO R, HOOK ON ¼ TURN R, TRIPLE FWD

- 1-2 LF Fwd (slightly crossed over RF), RF Fwd (slightly crossed over LF)
- &3 LF to the L, RF to the R (weight on RF)
- &4 LF Return, RF next to LF (weight on LF) HERE RESTARTS (facing 3:00)
- 5-6 R Point to the R, Pivot ¼ Turn R on LF with Hook RF (9:00)
- 7&8 RF Fwd, Together, RF Fwd