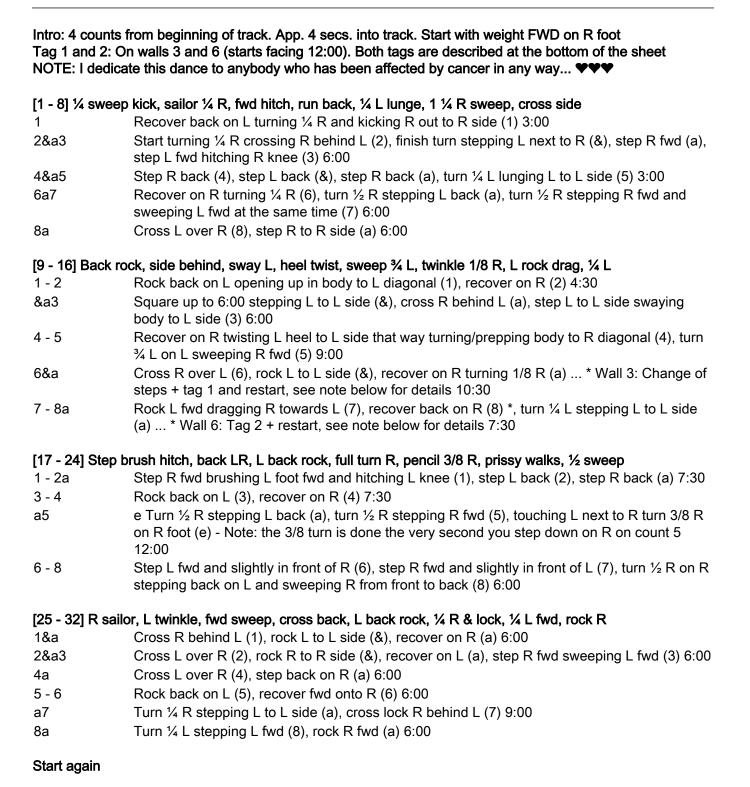

## Lifeline

**Count: 32** 

Level: Intermediate / Advanced

Tag 1: On wall 3 (starts at 12:00), after count 13 (your sweep 3/4 turn), add the following tag: 12:00 Twinkle ¼ R, walk L, rock R fwd:

Cross R over L (6), rock L to L side (&), recover on R turning ¼ R (a) Walk L fwd (7), rock R fwd (8) ... Then RESTART facing 12:00

Tag 2: On wall 6, after 16 counts, add the following tag: 12:00

**Wall:** 2

:3/8 L, step 1/2 L, full turn L X 2, rock R fwd

Change the ¼ L to a 3/8 L stepping L fwd (a), step R fwd (1), turn ½ L onto L (2) Turn ½ L stepping back on R (a), turn ½ L stepping L fwd (3), turn ½ L stepping back on R (a), turn ½ L stepping L fwd (4), rock R fwd (a) ... Then RESTART facing 12:00

Ending Wall 8 is your last wall. After counts 19-20 turn 7/8 of a turn to square up to 12:00 12:00