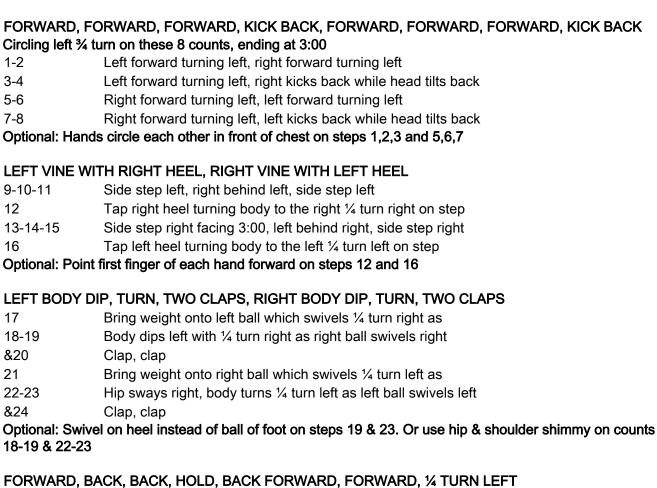

## Cumbia Dance-A-Thon

Level: Improver

Choreographer: Irene Groundwater (CAN)

**Count: 32** 

1-2

3-4

5-6

7-8

12

16

17

18-19

22-23

&24

&20

21

Music: La Cumbia - G. Kajanus

- 25-26 Left forward, right back
- 27-28 Left back, hold
- 29-30 Right back, left forward
- 31-32 Right forward, hold (pivoting 1/4 turn left on right ball on hold)

Optional: Subtle Cuban motion on last 8 counts