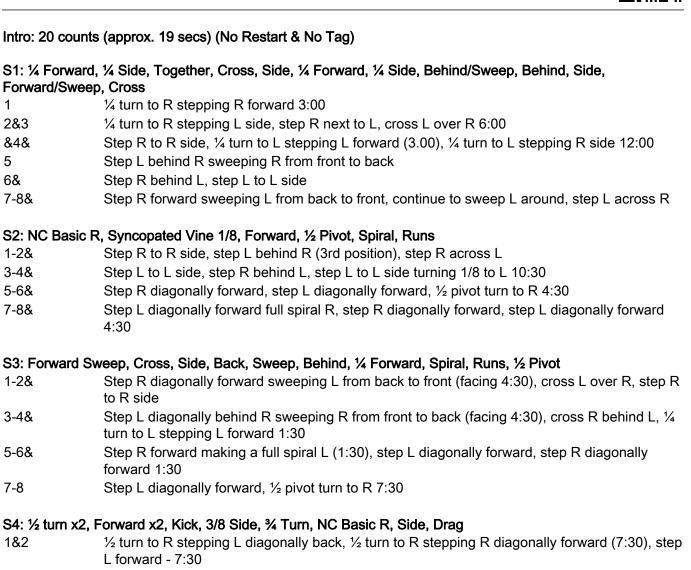

## Sanctuary

Count:32Wall: 2Level:IntermediateChoreographer:Diana Liang (CN), Rob Fowler (ES) & I.C.E. (ES) - October 2020Music:Sanctuary (避難所) - Zhou Shen (周深) : (3:15)



- &3-4&Step R diagonally forward, kick L low forward, 3/8 turn to L stepping L side (3:00), continue<br/>turning ¾ L collecting R next to L (keeping weight on L) 6:00
- 5-6& Step R to R side, step L behind R (3rd position), step R across L
- 7-8 Step L to L side, drag R next to L keeping weight on L

## Start Over

## Ending: At the end of Wall 6 facing 12:00, dance the following 4 counts to finish facing 12:00 ¼ Forward, ¼ Side, ¼ Together, ¼ Side, Drag

- 1-2& <sup>1</sup>/<sub>4</sub> turn to R stepping R forward (3:00), <sup>1</sup>/<sub>4</sub> turn to R stepping L side (6:00), <sup>1</sup>/<sub>4</sub> turn to R stepping R in place (9:00)
- 3-4 <sup>1</sup>/<sub>4</sub> turn to R stepping L to L side (12:00), drag R to L and close