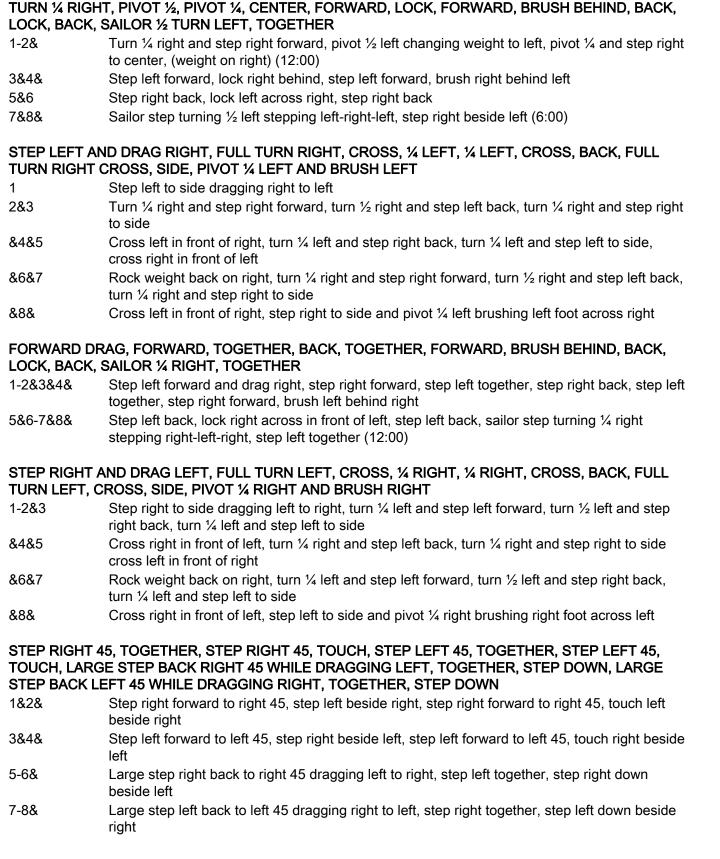

# Do You Ever Get Lonely?

Level: Intermediate/Advanced

Choreographer: Nadia Friel (AUS)

**Count:** 48

Music: Lonely - Shannon Noll





Wall: 2

# TURN ¼ RIGHT AND STEP RIGHT FORWARD, FORWARD, PIVOT ½ RIGHT, FORWARD, FORWARD, PIVOT ½ LEFT FORWARD, ROCK BACK, TURN ½ RIGHT, FORWARD, ROCK BACK, TOGETHER

1-2&3-4& Turn ¼ right and step right forward, step left forward, pivot ½ right changing weight to right, step left forward, step right forward, pivot ½ left changing weight to left

5-6&7-8& Step right forward, rock back on left, turn ½ right and step right forward, step left forward, rock back on right, step left together (weight on left) (hold on wall 6)

## REPEAT

### RESTART

On 5th wall dance to count 9 and restart dance from beginning. You will be facing the back

#### PAUSE

At the end of the 6th wall (facing the front) hold still (weight on left) and start the dance from the beginning on the word "me"