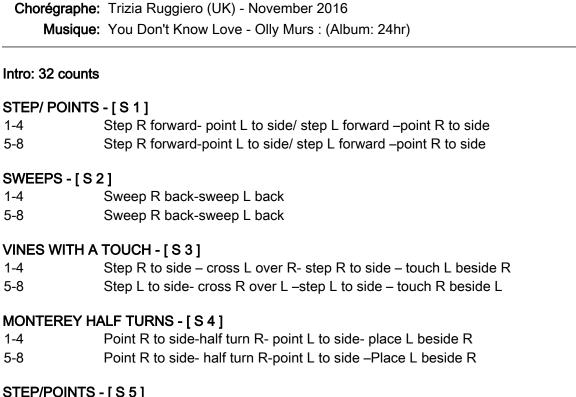

## STEP/POINTS - [S5]

| 1-4 | Step back on R- point L to side- step back on L –point R to side  |
|-----|-------------------------------------------------------------------|
| 5-8 | Step back on R – point L to side- step back on L- point R to side |

## PRISSY WALKS - [S6]

| 1-4 | Hitch R knee –step down across L-hitch L knee-step down across R |
|-----|------------------------------------------------------------------|
|-----|------------------------------------------------------------------|

5-8 Hitch R knee-step down across L- hitch L knee -step down across R