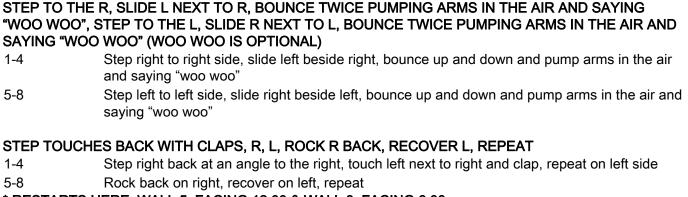

# Down at the Waffle House

Chorégraphe: Conrad Farnham (USA) & Craig Certner (USA) - January 2024

Musique: Waffle House - Jonas Brothers



## \* RESTARTS HERE: WALL 5, FACING 12:00 & WALL 8, FACING 6:00

## WALK FORWARD R, L, R, KICK L, WALK BACK L, R, L, TOUCH BACK R

- Walk forward right, left, right, kick left forward 1-4
- 5-8 Walk back left, right, left, touch right back to right

## 1/4 TURN L GRAPEVINE TO THE R, TURNNG GRAPEVINE L

- 1-4 Step right ¼ to the left, step left behind right, step right to the right side, touch left next to right
- Step left ¼ to the left, pivot ½ turn over left shoulder on your left, stepping back on the right, 5-8 step left ¼ to the left, touch right next to left

#### \* RESTART: Wall 5, Facing 12:00 & Wall 8, Facing 6:00 after the 1st 16 counts of the dance

#### Copperheadlinedancing@gmail.com / www.Copperheadlinedancing.com



Compte: 32

**Mur:** 4

Niveau: Beginner