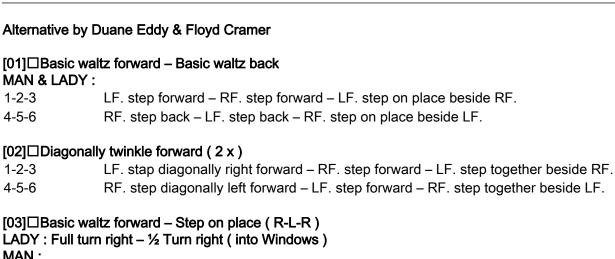

## Waltz Of The Wind (P)

级数: Novice - Side by Side Partner

编舞者: Marja Urgert (NL) & Tjwan Oei (NL) - October 2014

**墙数:**0

音乐: The Waltz of the Wind - Gene Vincent

MAN: 1-2-3 LF. step forward – RF. step forward – LF. step on place beside RF. 4-5-6 Step on place (R - L - R)LADY : 1-2-3 LF. step ¼ turn right forward – RF. step ¼ turn right forward – LF. step on place beside RF. 4-5-6 RF. step ¼ turn right forward – LF. step ¼ turn right forward – RF. step on place beside LF. (Both hands on top - than left hand over the Lady head into Windows)

## [04] CROTATION Full turn right ( CW ) in windows

LF. step ¼ turn right forward – RF. step ¼ turn right forward – LF. step on place beside RF. 1-2-3 RF. step ¼ turn right forward – Lf. step ¼ turn right forward – RF. step on place beside LF. 4-5-6  $[05]\square$ Basic waltz back (2 x) LADY : 1/2 Turn left - Basic waltz back (out of Windows) MAN: 1-2-3 LF. step back – RF. step back – LF. step on place beside RF. 4-5-6 RF. step back – LF. step back – RF. step on place beside LF. LADY : 1-2-3 LF. step ¼ turn left forward – RF. step ¼ turn left forward – LF. step on place beside RF. 4-5-6 RF. step back - LF. step back - RF. step on place beside LF. (During the Lady turn, release left hands and than on count 4 rejoin hands in side by side) [06] Step ¼ turn right – Rock back – Recover – Side step – Rock back – Recover 1-2-3 LF. step ¼ turn right forward – RF. rock back – Recover weight onto LF 4-5-6 RF. step to the right side – LF. rock back – Recover weight onto RF. (During rock back, move your body) [07] Basic waltz forward with 1/4 turn left - Basic waltz forward LADY : Travelling 1 ¼ turn left - Basic waltz forward MAN: 1-2-3 LF. step ¼ turn left forward – RF. step forward – RF. step on place beside LF. RF. step forward – LF. step forward – RF. step on place beside LF. 4-5-6 LADY: 1-2-3 LF. step ¼ turn left forward – RF. step ½ turn left forward – LF. step ½ turn left forward 4-5-6 RF. step forward – LF. step forward – RF. step on place beside LF. (During the Lady turn, release left hands, right hands on top, than on count 4 rejoin hands in side by side)